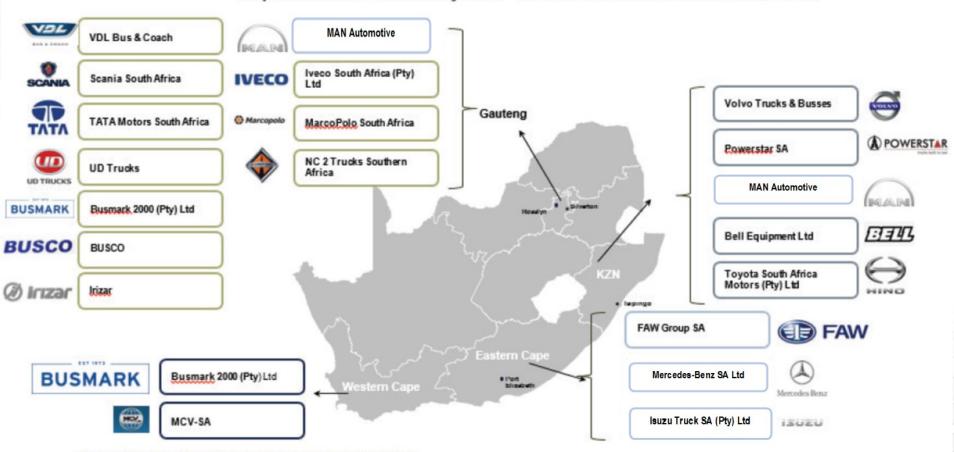

## MAP OF SOUTH AFRICA'S HEAVY COMMERCIAL VEHICLE MANUFACTURERS

Figure 2: Heavy motor vehicle manufacturing plants in South Africa