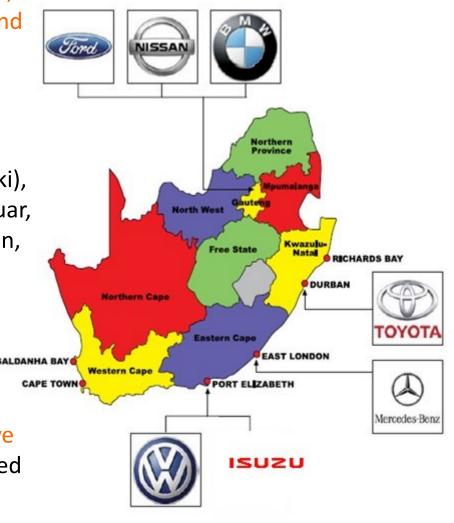

## SA AUTOMOTIVE INDUSTRY: STRUCTURE

- OEMs manufacturing in SA BMW, Ford, Isuzu, Mercedes-Benz, Nissan, Toyota and Volkswagen
- Other major brands are imported European (Renault, Porsche, Peugeot), Japanese (Honda, Mazda, Subaru, Suzuki), Korean (Hyundai, Kia), Indian (Tata, Jaguar, Mahindra), Chinese brands (Chery, Foton, GWM), Italian/American (Fiat, Chrysler)
- In addition, a number of heavy commercial and bus manufacturers assemble vehicles
- There are approximately 500 automotive component suppliers including diversified manufacturers.